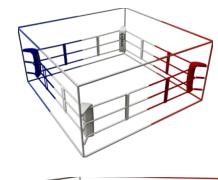

Mobile and lightweight boxing ring. Training boxing ring for permanent or temporary placement in your gym. You do not have to drill into the ground or wall. You just need to screw together the steel frame of the boxing ring and it is ready to be used. Put it on a Tatami or wooden floor. Due to its lightweight design, it can even be outside in the garden!

Lightweight steel structure

Easy to move

Leatherette corners and ropes

## Saves space:

If you have little space in your gym. The Boxing ring Economic is just the right thing for you, especially if you already have tatami mats in your gym. You can simply put this boxing ring on the tatami mats.

## Mobility:

It is easy! Two people can quickly and easily move the boxing ring from one part of a room to another. You can bring the ring to an outdoor camp and put it in nature. No problem!