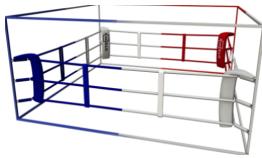

Mobile and lightweight boxing ring. Training boxing ring for permanent or temporary placement in your gym. You do not have to drill into the ground or wall. You just need to screw together the steel frame of the boxing ring and it is ready to be used. Put it on a Tatami or wooden floor. Due to its lightweight design, it can even be outside in the garden!

Lightweight steel structure

Easy to move

Leatherette corners and ropes

## **Custom design:**

Because we are the manufacturer, we can offer you this boxing ring in more color variants. You can choose color combinations of the ropes, a color combination of the ring frame Do you want this kind of boxing